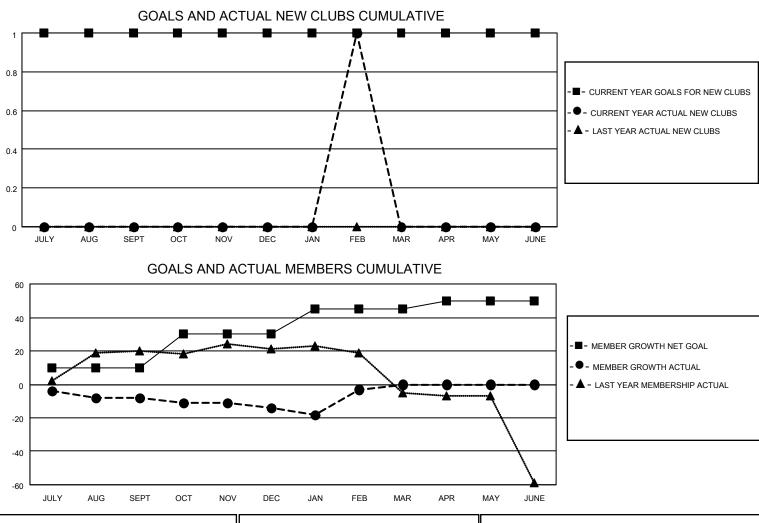

## LOCATION NETHERLANDS

District 110BN

Results as of: 2/28/2021

| Clubs                 |               |           |               | Members               |                        |                         |                                                    |  |
|-----------------------|---------------|-----------|---------------|-----------------------|------------------------|-------------------------|----------------------------------------------------|--|
| RESULTS FOR 2020-2021 |               |           |               | RESULTS FOR 2020-2021 |                        |                         |                                                    |  |
| QUARTER               | NEW CLUB GOAL | NEW CLUBS | DROPPED CLUBS | QUARTER               | BER GROWTH NET<br>GOAL | MEMBER GROWTH<br>ACTUAL | DROPPED<br>MEMBERS ACTUAL<br>(including transfers) |  |
| JULY/AUG/SEPT         | 1             | 0         | 0             | JULY/AUG/SEPT         | 10                     | 12                      | 16                                                 |  |
| OCT/NOV/DEC           | 0             | 0         | 0             | OCT/NOV/DEC           | 20                     | 14                      | 15                                                 |  |
| JAN/FEB/MAR           | 0             | 1         | 0             | JAN/FEB/MAR           | 15                     | 25                      | 12                                                 |  |
| APR/MAY/JUNE          | 0             | 0         | 0             | APR/MAY/JUNE          | 5                      | 0                       | 0                                                  |  |